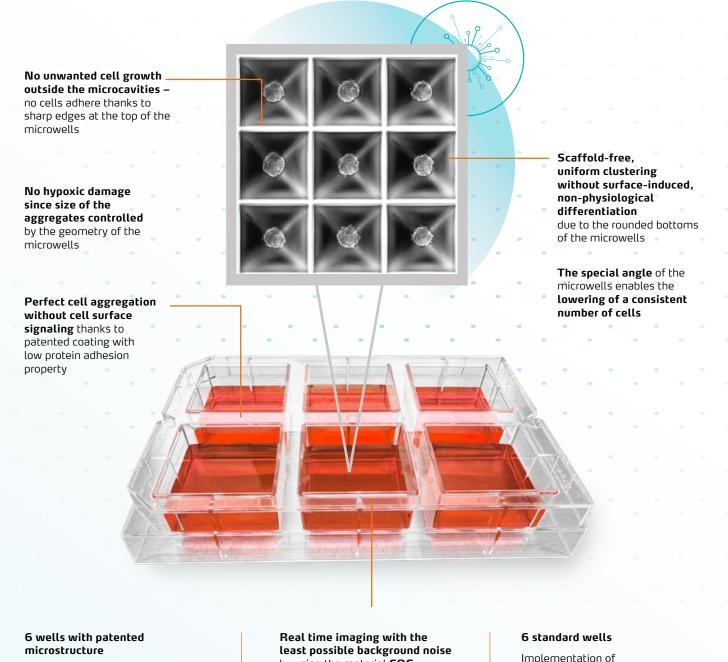

## Intelligent Cell cultivation

Sphericalplate 5D<sup>®</sup>: Ready and easy to use 3D-cell culture platform for forming uniform, standardized spheroids with high quality and yield

Cultivation of 3,364 uniform, standardized spheroids per well - 20,184 per plate

by using the material **COC** (Cycloolefin-Copolymere)

Implementation of monolayer comparative studies

KUGELMEIERS

**h**eidolph

For use in research purposes only - not for use in the medical area or pharmaceutical production!