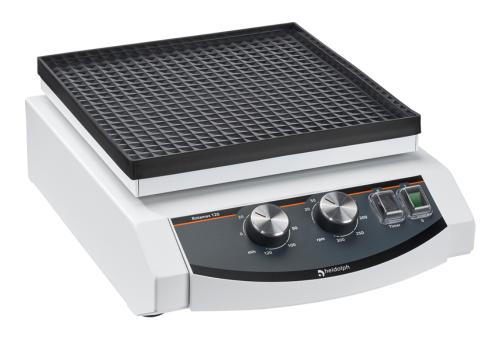

## Rotamax 120 P/N: 036130160

The compact one with a maximum loading capacity of 2 kg

Space-saving and with a load weight of up to 2 kg, this shaker can perfectly master all applications.

The variably adjustable speed control (20-300 rpm) and the orbit of 20 mm guarantee homogeneous distribution. Your applications can be carried out in continuous operation or by means of a timer (max. 120 minutes).

## Rotamax 120 - Technical Data

| Overheat protection                   | self-resetting                                                                                     |
|---------------------------------------|----------------------------------------------------------------------------------------------------|
| Permissible ambient conditions        | 5 - 31 °C at 80 % rel. humidity 32 - 40 °C<br>decreasing linearly up to max. 50 % rel.<br>humidity |
| Weight                                | 5.5 kg                                                                                             |
| Protection class (EN 60529)           | IP 30                                                                                              |
| Timer                                 | yes (max. 120 min)                                                                                 |
| Rotation speed range                  | 20 - 300 rpm                                                                                       |
| Power input                           | 33                                                                                                 |
| Dimensions (w/d/h)                    | 245 x 310 x 125 mm                                                                                 |
| Max. Load                             | 2 kg                                                                                               |
| Operating Mode                        | timer or continous                                                                                 |
| Rotation speed setting                | electronic control                                                                                 |
| Orbit / Stroke                        | 20 mm                                                                                              |
| Platform size                         | 220 x 220 mm                                                                                       |
| Accessories included                  | non-skid rubber mat                                                                                |
| Angle                                 | -                                                                                                  |
| Motion                                | orbital                                                                                            |
| Ambient temperature range (operation) | -                                                                                                  |
| Ambient temperature range (storage)   | -                                                                                                  |
| Interfaces                            | -                                                                                                  |
| Usable area                           | -                                                                                                  |
| Installation altitude                 | -                                                                                                  |