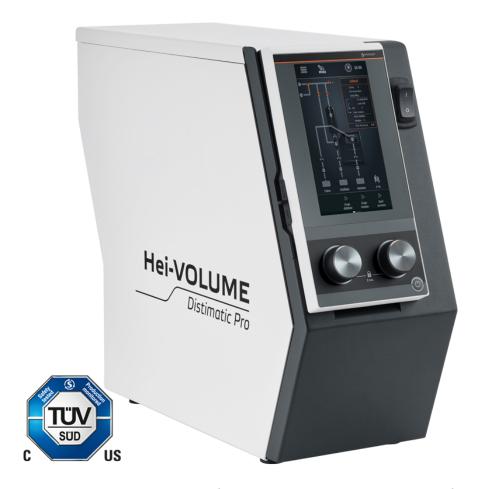

## Hei-VOLUME Distimatic Pro Industrial

You can enter the parameters for the sensor- or time-controlled filling of the rotary flask via the removable 7" touchscreen control panel. The emptying time of the coated collector vessel with condensate cooling (approx. 1 l) by the compressor can also be programmed here. In addition, you can start the automatic cleaning mode and manual operation. The control box with the integrated compressor of the Hei-VOLUME Distimatic Pro can be mounted directly with all components on a Hei-VAP Industrial large-scale rotary evaporator using the bracket supplied.

In combination with the corresponding evaporator system, the Hei-VOLUME Distimatic Pro automatic module enables efficient, unattended operation for every area of application. The following versions are available for you to choose from: