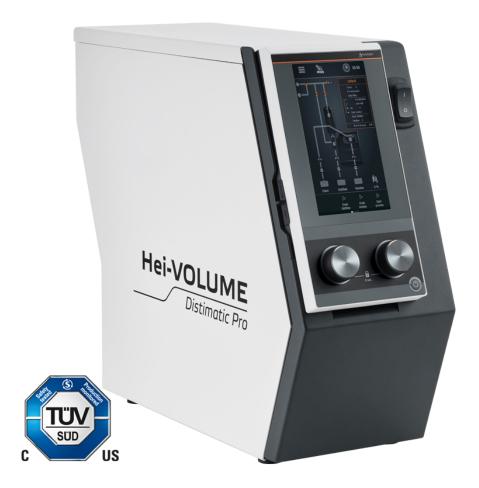

## Hei-VOLUME Distimatic Pro 24/7 Industrial

You can enter the parameters for the sensor- or time-controlled filling of the rotary flask via the removable 7" touchscreen control panel. The emptying times of the coated collector vessel with condensate cooling (approx. 1 l) and the residue from the rotary flask by the compressor can also be programmed here. In addition, you can start the automatic cleaning mode and manual operation. The tower with the integrated compressor of the Hei-VOLUME Distimatic 24/7 can be mounted directly with all components on a Hei-VAP Industrial large-scale rotary evaporator using the bracket supplied.

In combination with the corresponding evaporator system, the Hei-VOLUME Distimatic Pro 24/7 automatic module enables efficient, unattended operation around the clock for every area of application. The following versions are available for you to choose from: