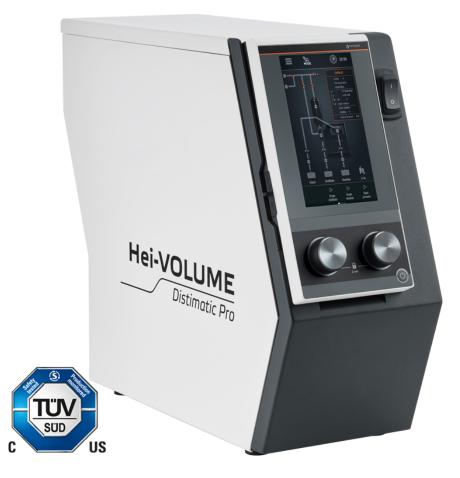

You can enter the parameters for the sensor- or time-controlled filling of the rotary flask via the removable 7" touchscreen control panel. The emptying time of the coated collector vessel with condensate cooling (approx. 1 l) by the compressor can also be programmed here. In addition, you can start the automatic cleaning mode and manual operation. The control box with the integrated compressor of the Hei-VOLUME Distimatic Pro can be mounted directly with all components on a Hei-VAP Industrial large-scale rotary evaporator using the bracket supplied.

In combination with the corresponding evaporator system, the Hei-VOLUME Distimatic Pro automatic module enables efficient, unattended operation for every area of application.

For the greatest possible safety and a wide range of applications, all parts that come into contact with the media, including the supplied tubing, are made of chemical-resistant materials.