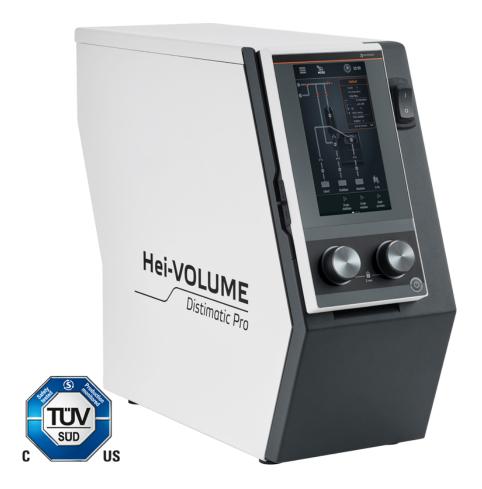

You can enter the parameters for the sensor- or time-controlled filling of the rotary flask via the removable 7" touchscreen control panel. The emptying time of the coated collector vessel with condensate cooling (approx. 1 l) by the compressor can also be programmed here. In addition, you can start the automatic cleaning mode and manual operation. The control box with the integrated compressor of the Hei-VOLUME Distimatic Pro can be mounted directly with all components on a Hei-VAP Industrial large-scale rotary evaporator using the bracket supplied.

In combination with the corresponding evaporator system, the Hei-VOLUME Distimatic Pro automatic module enables efficient, unattended operation for every area of application.

For the greatest possible safety and a wide range of applications, all parts that come into contact with the media, including the supplied tubing, are made of chemical-resistant materials.