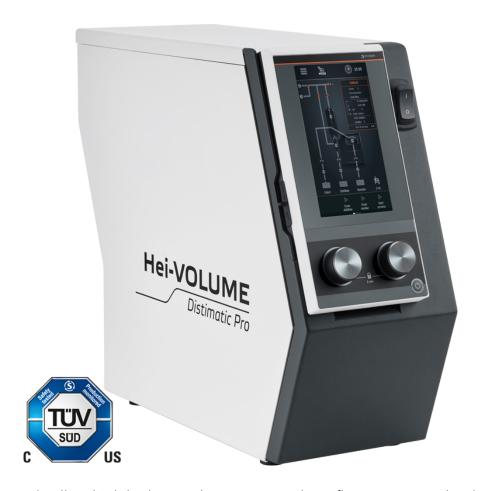

You can enter the parameters for the sensor- or time-controlled filling of the rotary flask via the removable 7" touchscreen control panel. The emptying times of the coated collector vessel with condensate cooling (approx. 1 l) and the residue from the rotary flask by the compressor can also be programmed here. In addition, you can start the automatic cleaning mode and manual operation. The tower with the integrated compressor of the Hei-VOLUME Distimatic 24/7 can be mounted directly with all components on a Hei-VAP Industrial large-scale rotary evaporator using the bracket supplied.

In combination with the corresponding evaporator system, the Hei-VOLUME Distimatic Pro 24/7 automatic module enables efficient, unattended operation around the clock for every area of application.

For the greatest possible safety and a wide range of applications, all parts that come into contact with the media, including the supplied tubing, are made of chemical-resistant materials.