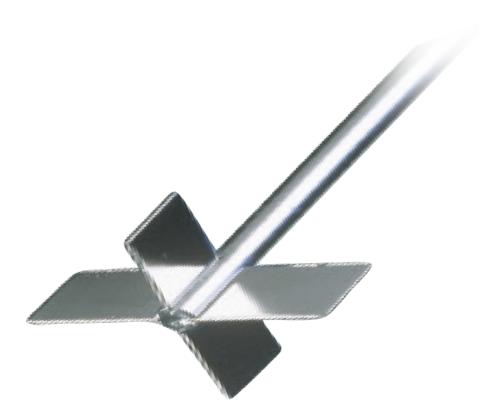

## BR 10 Cross-Blade Impeller P/N: 036304390

Due to its blade dimensions, the cross-blade impeller BR 10 is ideally suited for solutions, emulsions and suspensions in vessels with the following characteristics:

- ideal vessel diameter: 100 mm
- ideal ground clearance: 5 mm
- ideal filling level: 100 mm
- ideal volume: 800 ml

The cross-blade impeller BR 10 has a total length of 400 mm and is made of stainless steel. Its stirring shaft has a diameter of 8 mm.

## BR 10 Cross-Blade Impeller - Technical Data

| Blade size          | 50 x 12 mm          |
|---------------------|---------------------|
| Material            | stainless steel V4A |
| Length              | 400 mm              |
| Shaft diameter      | 8 mm                |
| Max. rotation speed | 2,000 rpm           |