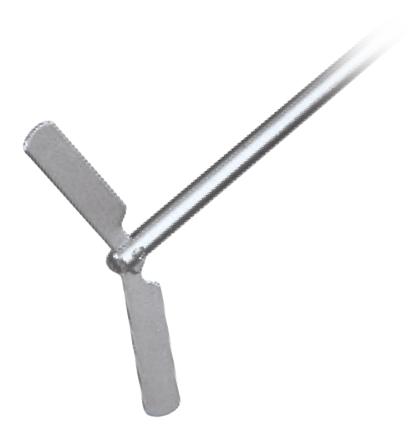

## BR 14 Collapsible-Blade Impeller P/N: 036300370

Especially when using narrow-necked vessels, e.g. round-bottom flasks, an stirring tool with collapsible blades is used. Just like our collapsible-blade impeller BR 14.

The collapsible-blade impeller BR 14 has a total length of 400 mm and is made of stainless steel. Its stirring shaft has a diameter of 8 mm.

## BR 14 Collapsible-Blade Impeller - Technical Data

| Blade size          | 90 x 10 mm          |
|---------------------|---------------------|
| Material            | stainless steel V4A |
| Length              | 400 mm              |
| Shaft diameter      | 8 mm                |
| Max. rotation speed | 800 rpm             |