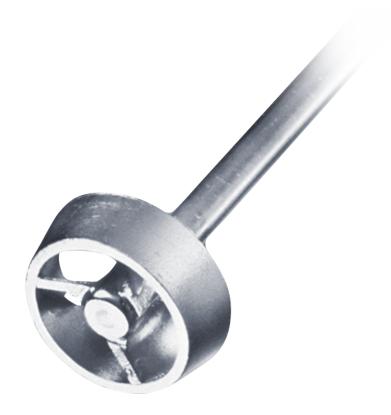

## PR 31 Ringed Pitched-Blade Impeller (33 mm)

P/N: 036300410

Due to its blade dimensions, the ringed pitched-blade impeller PR 31 is ideal for solutions, emulsions and suspensions in vessels with the following characteristics:

ideal vessel diameter: 83- 165 mm
ideal ground clearance: 17- 33 mm

ideal filling level: 83- 165 mmideal volume: 400- 3,500 ml

The ringed pitched-blade impeller PR 31 has a total length of 400 mm and is made of stainless steel. Its stirring shaft has a diameter of 8 mm.

## PR 31 Ringed Pitched-Blade Impeller (33 mm) - Technical Data

| Blade size          | 33 mm               |
|---------------------|---------------------|
| Material            | stainless steel V4A |
| Length              | 400 mm              |
| Shaft diameter      | 8 mm                |
| Max. rotation speed | 2,000 rpm           |