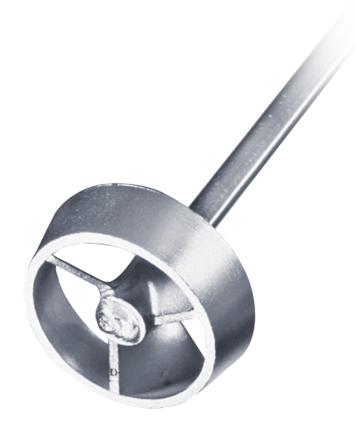

## PR 32 Ringed Pitched-Blade Impeller (45 mm) P/N: 036300420

Due to its blade dimensions, the ringed pitched-blade impeller PR 32 is ideal for solutions, emulsions and suspensions in vessels with the following characteristics:

- ideal vessel diameter: 113-225 mm
- ideal ground clearance: 23- 45 mm
- ideal filling level: 113-225 mm
- ideal volume: 1,100- 8,900 ml

The ringed pitched-blade impeller PR 32 has a total length of 400 mm and is made of stainless steel. Its stirrer shaft has a diameter of 8 mm.

## PR 32 Ringed Pitched-Blade Impeller (45 mm) - Technical Data

| Blade size          | 45 mm               |
|---------------------|---------------------|
| Material            | stainless steel V4A |
| Length              | 400 mm              |
| Shaft diameter      | 8 mm                |
| Max. rotation speed | 2,000 rpm           |