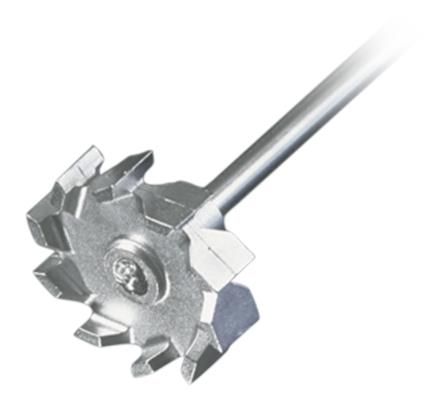

## TR 21 Radial-Flow Impeller (50 mm)

P/N: 036300390

Due to the jagged shape of the stirrer blade, the radial flow impeller TR 21 is ideally suited for the construction of emulsions and the gassing or foaming of liquids in vessels with the following characteristics:

ideal vessel diameter: 143- 250 mm
ideal ground clearance: 25- 50 mm
ideal filling level: 143- 250 mm
ideal volume: 2,300- 12,300 ml

The radial-flow impeller TR 21 has a total length of 400 mm and is made of stainless steel. Its stirrer shaft has a diameter of 8 mm.

## TR 21 Radial-Flow Impeller (50 mm) - Technical Data

| Blade size          | 50 mm               |
|---------------------|---------------------|
| Material            | stainless steel V4A |
| Length              | 400 mm              |
| Shaft diameter      | 8 mm                |
| Max. rotation speed | 2,000 rpm           |